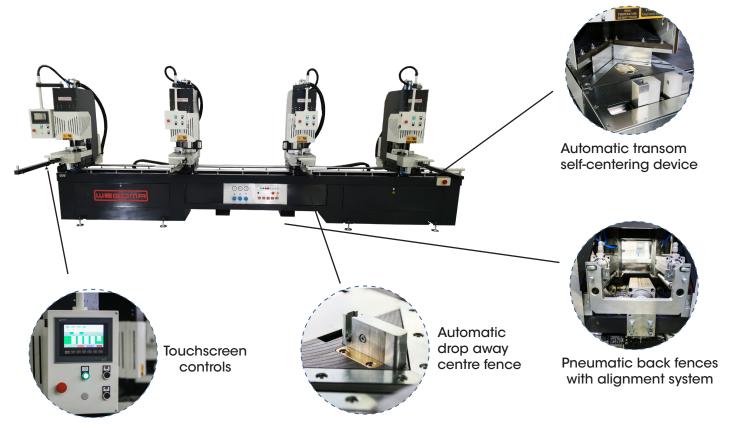

## WSA-4-Auto

The Wegoma WSA-4-AUTO boasts the latest inline welding technology currently on the market - making it the fastest and most accurate choice for inline welders.

- Colour PLC featuring touchscreen control of all welding functions
- 27 pre-set welding configurations in the PLC
- Fully-automatic back and side fence positioning
- Quick release profile support block system
- · Pneumatic transom self-centering system on all heads
- Servo motor-controlled head alignment system for v-notch offsets
- Quick release / drop down profile support arms
- PLC-operated testing of all machine settings and functions
- Fast Teflon changing facility on all heads
- Crucifix welding possible on all heads
- Turret or H-weld possible
- · High specification FESTO pneumatics
- · Two-hand safety control